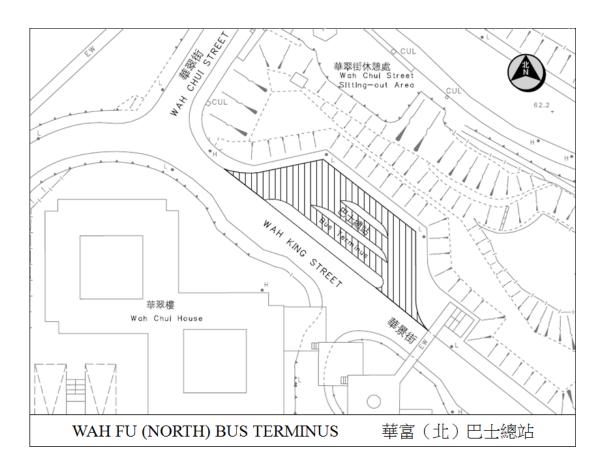

Drivers of all motor vehicles, except franchised buses and those with permits issued by the Commissioner for Transport, will be prohibited from driving any vehicles into this bus terminus 24 hours daily. The exact boundary of the terminus is delineated by hatching on the drawing sown in the Schedule.

## Wah Fu (North) Bus Terminus Schedule

CHAN Mable Commissioner for Transport